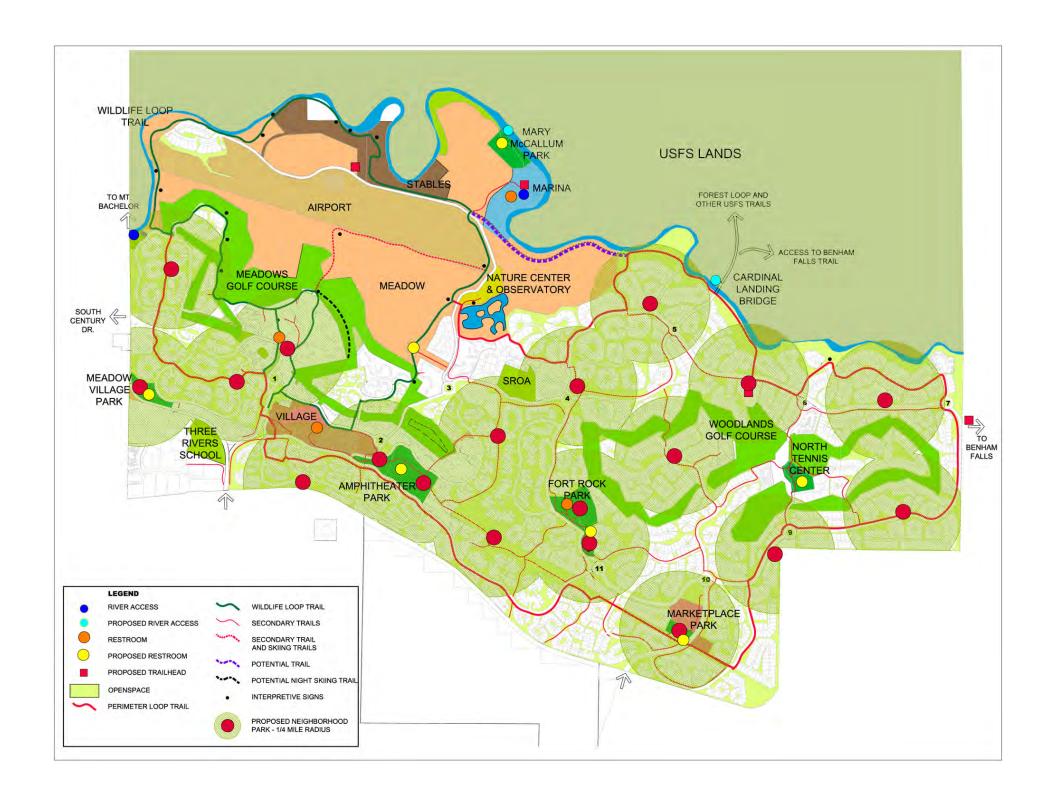

#### **Amenities Framework**

- Overall Sunriver amenities
- Community parks
- Neighborhood parks
- Tennis amenities

#### **Linking core amenities**

- Resort
- Village
- Amphitheater site

## Neighborhood Parks

#### Community Parks

- Mary McCallum Park
- Amphitheater Park
- Fort Rock Park
- South Park Meadow Village Park
- North Park Marketplace Park

Mary McCallum Park- Owner's Park Programmatic Diagram