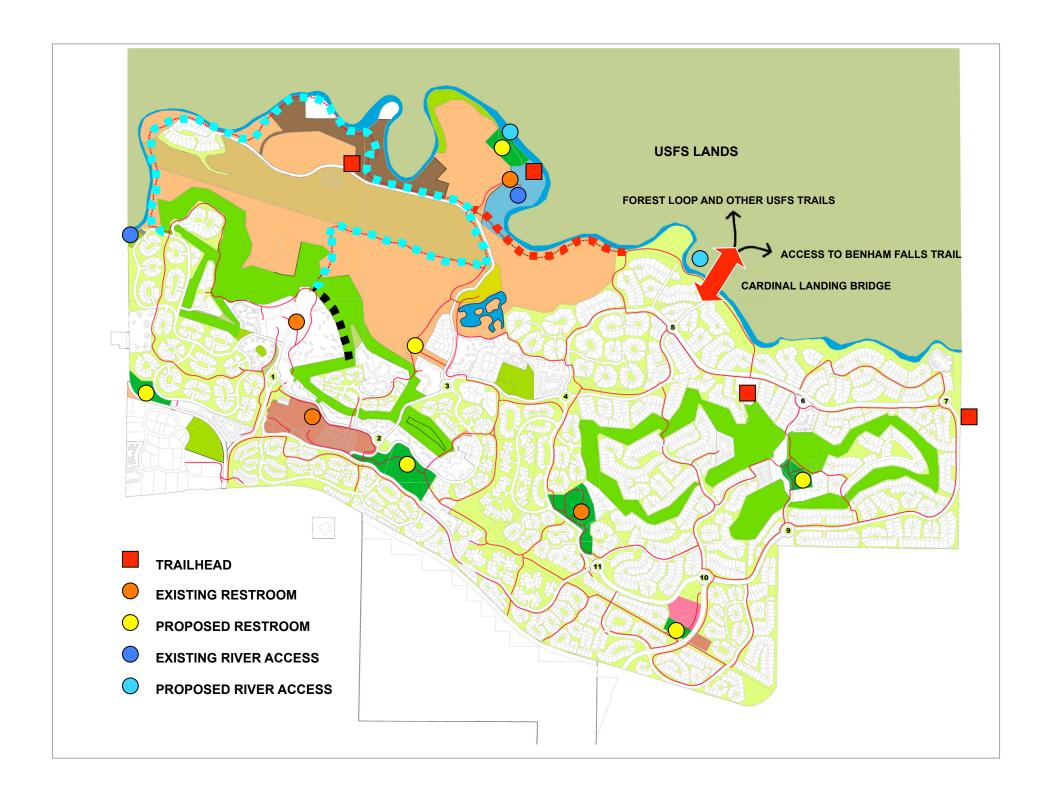

#### Community Parks

- Mary McCallum Park
- Amphitheater Park
- Fort Rock Park
- South Park Meadow Village Park
- North Park Marketplace Park

Mary McCallum Park- Owner's Park Programmatic Diagram