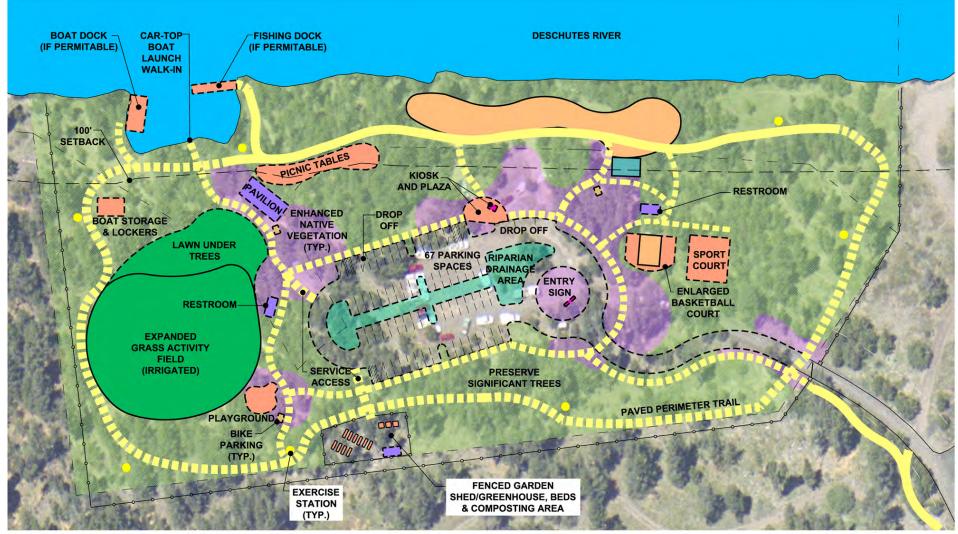

#### Community Parks

- Mary McCallum Park
- Amphitheater Park
- Fort Rock Park
- South Park Meadow Village Park
- North Park Marketplace Park

Mary McCallum Park- Owner's Park Programmatic Diagram