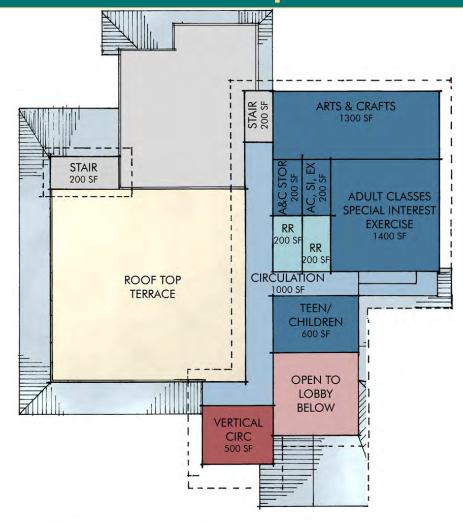

## Amphitheater Park

SUNRIVER MULTI-USE FACILITY

SUNRIVER, OREGON CONCEPTUAL DIAGRAMS