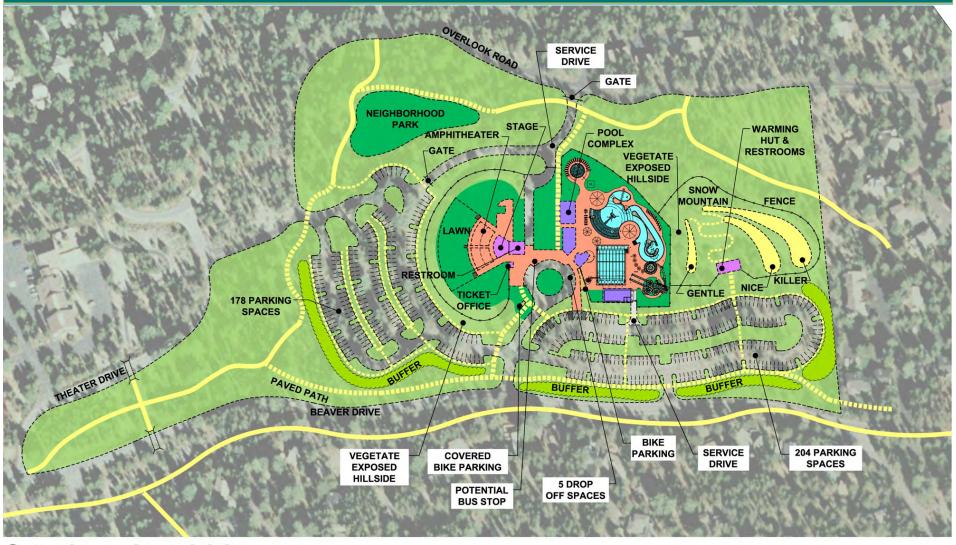

#### Amphitheater Park Option 4

Sunriver Amphitheater Programmatic Diagram

Option 4
Amphitheater, Sledding, Pool and
Multi-Use Facility