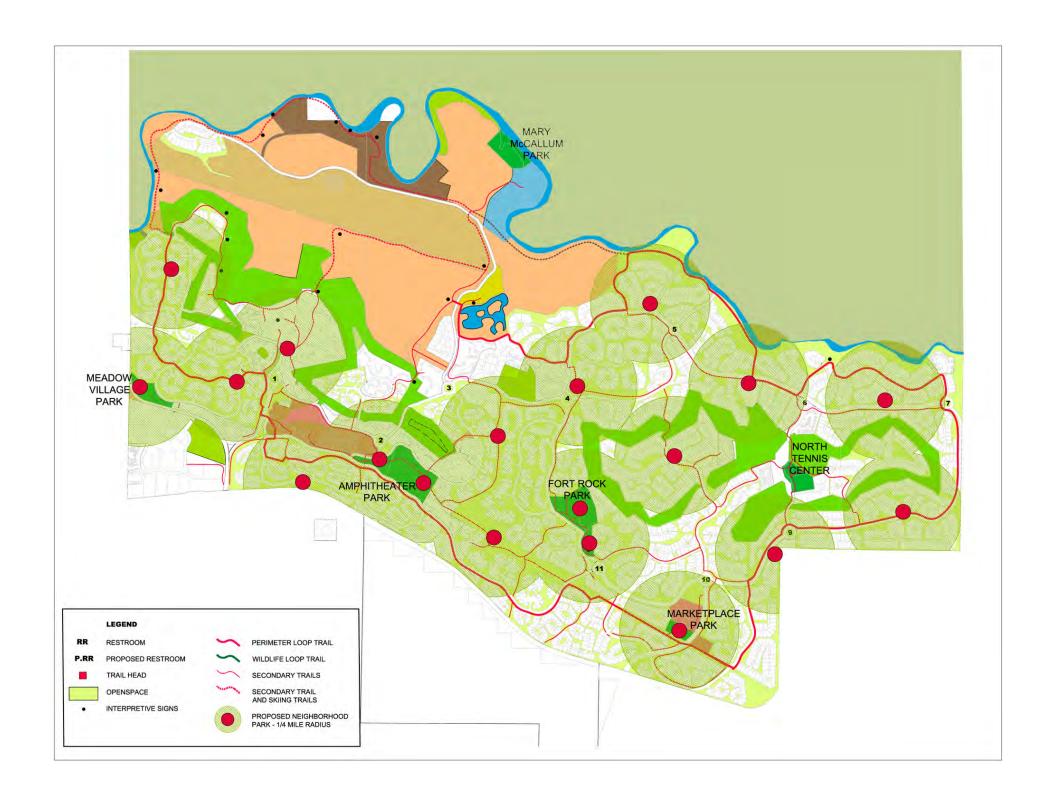

## Neighborhood Parks

#### Community Parks

- Mary McCallum Park
- Amphitheater Park
- Fort Rock Park
- South Park Meadow Village Park
- North Park Marketplace Park

Mary McCallum Park- Owner's Park Programmatic Diagram